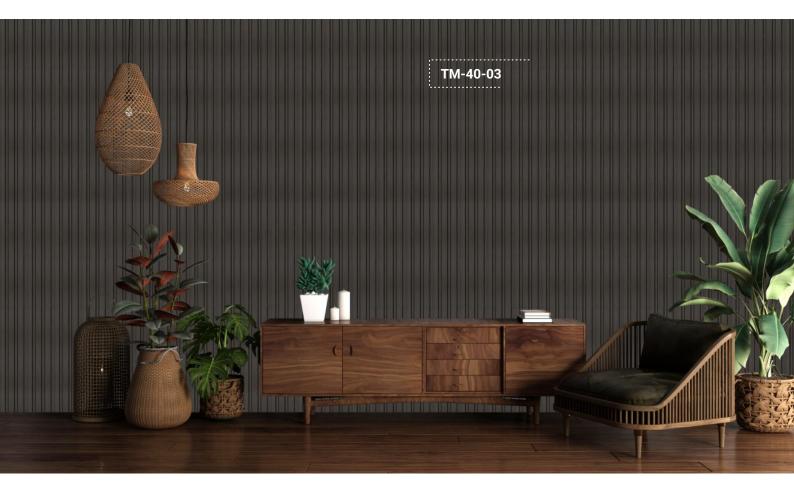

### FUTURISTIC FUSION · s e r i e s ·

Embark on a journey into the future with the Futuristic Fusion Series by TAG AURA: Decorative Wall Planks, a visionary creation by TAG Moulding LLP. This avant-garde collection redefines interior design by seamlessly blending technology and aesthetics. Immerse yourself in a world where cutting-edge materials create dynamic visual effects, transforming your space into a bold masterpiece.

TM-40

TM-40-03

95mm-

TM-40-06 TM-40-105

TM-40-12 TM-40-12101 TM-40-10501

TM-40-145 TM-40-166 TM-40-168

TM-40-19643 TM-40-2801

TM-40-81