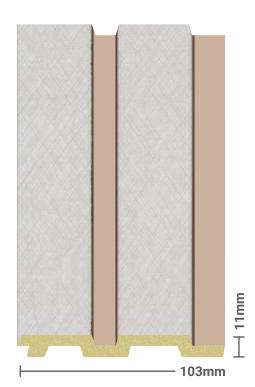

### FUTURISTIC FUSION · s e r i e s ·

Embark on a journey into the future with the Futuristic Fusion Series by TAG AURA: Decorative Wall Planks, a visionary creation by TAG Moulding LLP. This avant-garde collection redefines interior design by seamlessly blending technology and aesthetics. Immerse yourself in a world where cutting-edge materials create dynamic visual effects, transforming your space into a bold masterpiece.

## **DECORATIVE WALL PLANKS**

TM-42-168

TM-42-169

TM-42-171

TM-42-187

TM-42-193

TM-42-28

TM-42-84