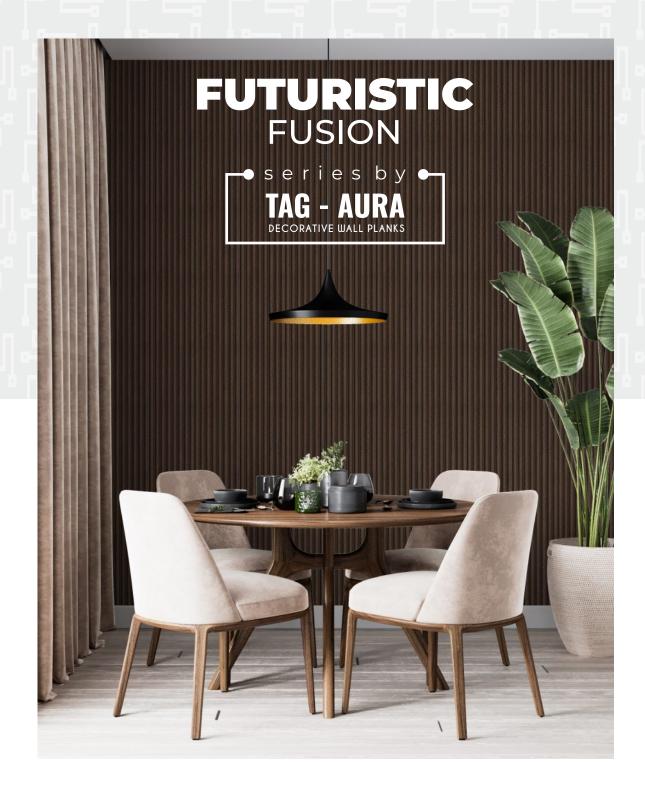

### FUTURISTIC FUSION · s e r i e s ·

Embark on a journey into the future with the Futuristic Fusion Series by TAG AURA: Decorative Wall Planks, a visionary creation by TAG Moulding LLP. This avant-garde collection redefines interior design by seamlessly blending technology and aesthetics. Immerse yourself in a world where cutting-edge materials create dynamic visual effects, transforming your space into a bold masterpiece.

## **DECORATIVE WALL PLANKS**

TM-42-168

TM-42-169

TM-42-171

TM-42-187

TM-42-193

TM-42-28

TM-42-84