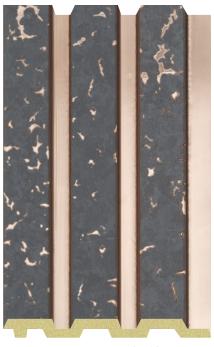

### FUTURISTIC FUSION · s e r i e s ·

Embark on a journey into the future with the Futuristic Fusion Series by TAG AURA: Decorative Wall Planks, a visionary creation by TAG Moulding LLP. This avant-garde collection redefines interior design by seamlessly blending technology and aesthetics. Immerse yourself in a world where cutting-edge materials create dynamic visual effects, transforming your space into a bold masterpiece.

## **DECORATIVE WALL PLANKS**

TM-42-168

TM-42-169

TM-42-171

TM-42-187

TM-42-193

TM-42-28

TM-42-84