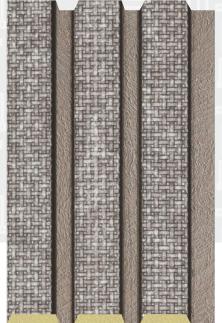

### FUTURISTIC FUSION · s e r i e s ·

Embark on a journey into the future with the Futuristic Fusion Series by TAG AURA: Decorative Wall Planks, a visionary creation by TAG Moulding LLP. This avant-garde collection redefines interior design by seamlessly blending technology and aesthetics. Immerse yourself in a world where cutting-edge materials create dynamic visual effects, transforming your space into a bold masterpiece.

## **DECORATIVE WALL PLANKS**

TM-42-168

TM-42-169

TM-42-171

TM-42-187

TM-42-193

TM-42-28

TM-42-84